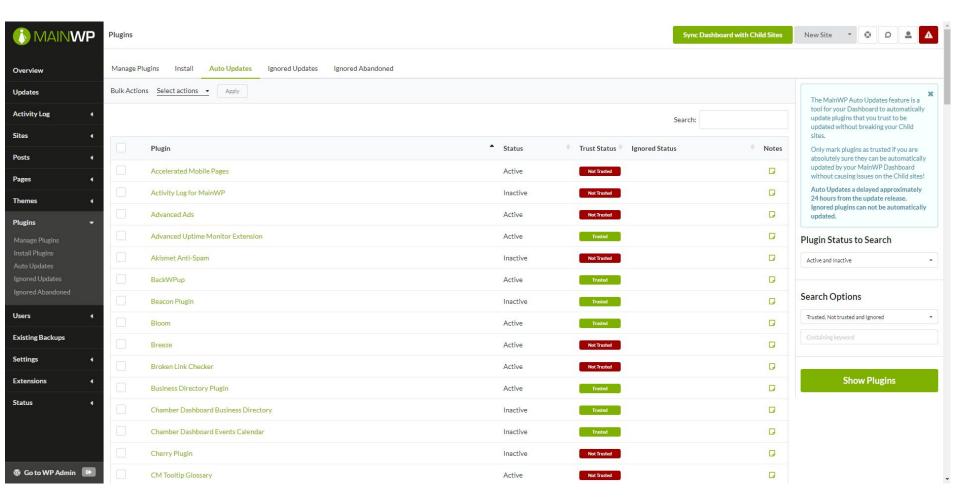

### Plugin Updates (trusted / untrusted)

## How frequently are you performing updates?

- I receive an email daily when there are updates that need my attention and I then login and update takes approx 7 minutes
- Plugins that I trust are set to auto-update