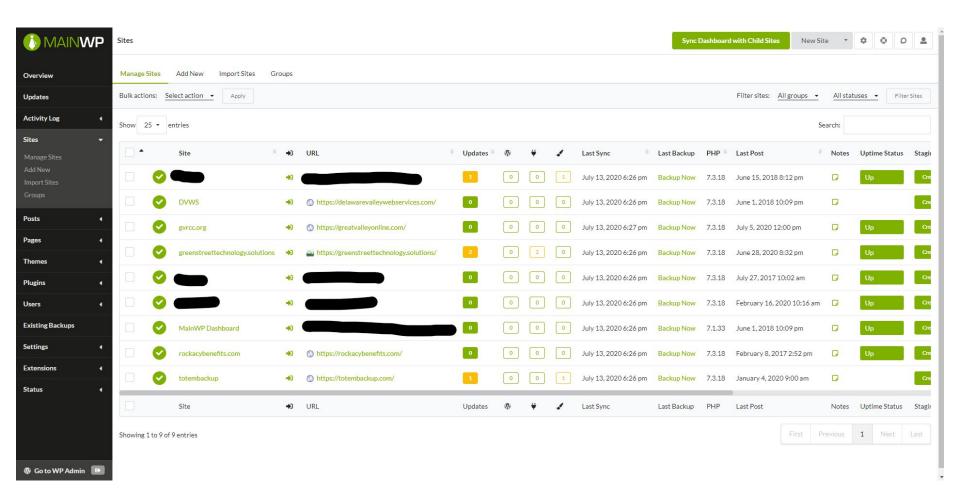

#### Sites Dashboard

### How many sites do you manage?

I manage 9 sites including the MainWP Site