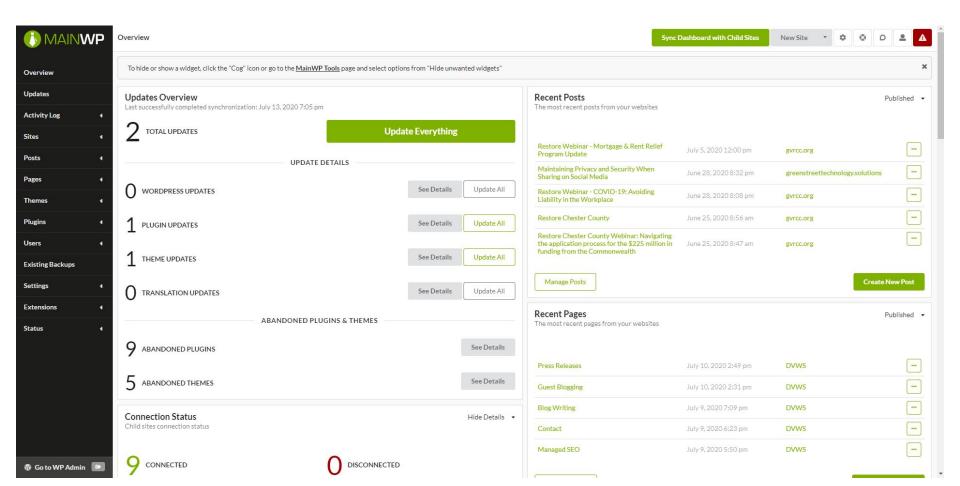

#### MainWP Dashboard

### How many sites do you manage?

I manage 9 sites including the MainWP Site

## How much time do you spend managing each site?

Minimal time is spent on each site for routine maintenance Sites that I manage the content on take more time as demanded by client requests

## How frequently are you performing updates?

- I receive an email daily when there are updates that need my attention and I then login and update takes approx 7 minutes
- Plugins that I trust are set to auto-update